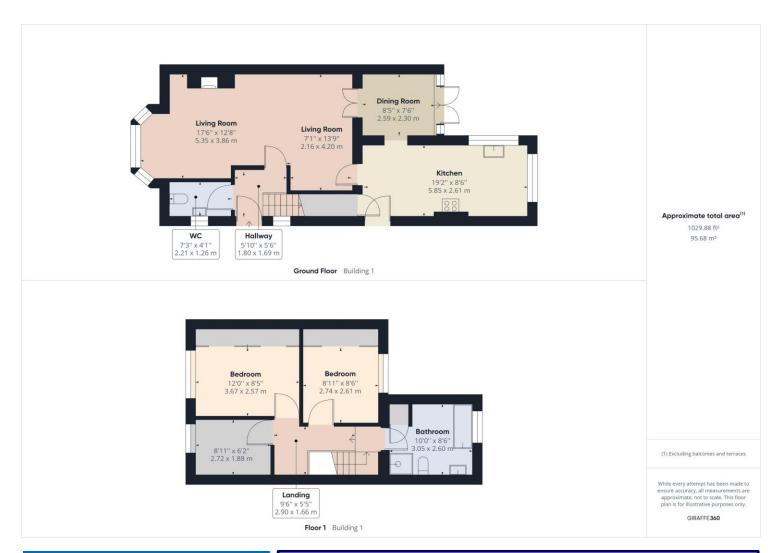

#### **Property Description:**

Clarke Munro are delighted to offer this charming, deceptively spacious & well presented three-bedroom semi-detached home located in this popular residential square. Benefiting from a chain-free sale and an attractive finish throughout, the ground floor consists of a light and spacious double-reception room leading onto a dining room extension and expansive well-appointed kitchen; both rooms with access towards the landscaped west-facing garden and a downstairs WC. Upstairs, three well-proportioned bedrooms and a sizable communal bathroom. The property further benefits from a detached garage and off street parking. Hambledon Square is located off Roseberry Road.