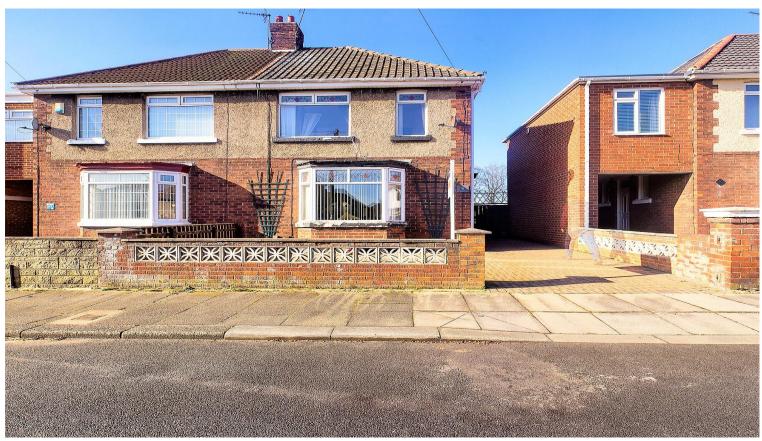

#### **Key Features:**

- Three-bedroom semi-detached family home
- Popular TS23 square
- Chain-free sale
- West-facing landscaped garden
- Off-street parking
- Detached garage

#### **Property Description:**

Clarke Munro are delighted to offer this charming, deceptively spacious & well presented three-bedroom semi-detached home located in this popular residential square. Benefiting from a chain-free sale and an attractive finish throughout, the ground floor consists of a light and spacious double-reception room leading onto a dining room extension and expansive well-appointed kitchen; both rooms with access towards the landscaped west-facing garden and a downstairs WC. Upstairs, three well-proportioned bedrooms and a sizable communal bathroom. The property further benefits from a detached garage and off street parking. Hambledon Square is located off Roseberry Road.