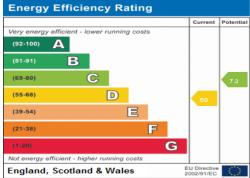

#### **Energy Performance Certificate**

The energy efficiency rating is a measure of the overall efficiency of a home. The higher the rating the more energy efficient the home is and the lower the fuel bills will be.